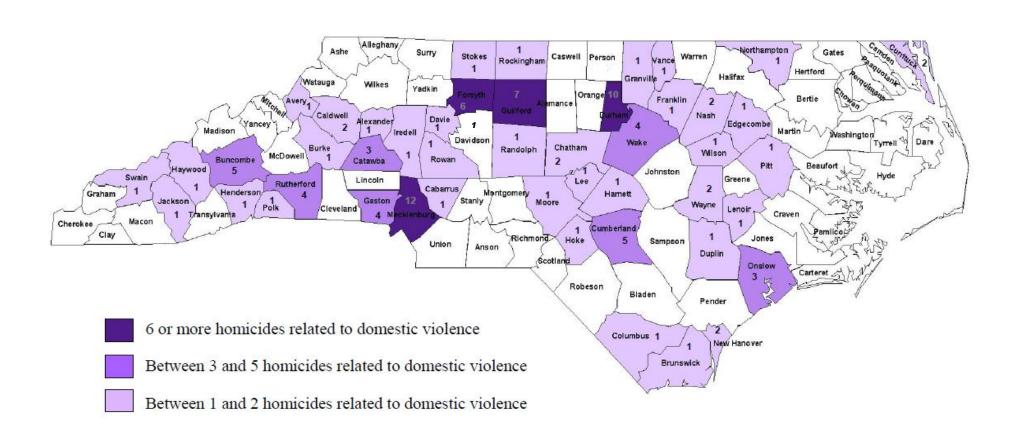

## Domestic Violence Related Homicides Committed in 2011 by County

# Number of Domestic Violence Related Homicides by County 2008 - 2011

| Carratur   |      | 2000 | 2010 | 2011 |
|------------|------|------|------|------|
| County     | 2008 | 2009 | 2010 | 2011 |
| Alamance   | 3    | 3    | 1    | 0    |
| Alexander  | 3    | 0    | 0    | 1    |
| Ashe       | 0    | 0    | 1    | 0    |
| Anson      | 1    | 1    | 0    | 0    |
| Avery      | 0    | 0    | 0    | 1    |
| Beaufort   | 0    | 0    | 3    | 0    |
| Bladen     | 0    | 2    | 1    | 0    |
| Brunswick  | 0    | 0    | 1    | 1    |
| Buncombe   | 3    | 3    | 2    | 5    |
| Burke      | 3    | 0    | 2    | 1    |
| Cabarrus   | 4    | 1    | 1    | 1    |
| Caldwell   | 4    | 3    | 0    | 2    |
| Caswell    | 1    | 0    | 0    | 0    |
| Catawba    | 3    | 1    | 2    | 3    |
| Chatham    | 0    | 0    | 0    | 2    |
| Cleveland  | 2    | 1    | 1    | 0    |
| Columbus   | 1    | 1    | 2    | 1    |
| Craven     | 3    | 2    | 0    | 0    |
| Cumberland | 4    | 1    | 1    | 5    |
| Currituck  | 0    | 0    | 1    | 2    |
| Davie      | 2    | 0    | 1    | 1    |
| Davidson   | 1    | 0    | 4    | 1    |
| Duplin     | 0    | 0    | 1    | 1    |
| Durham     | 4    | 4    | 3    | 10   |
| Edgecombe  | 5    | 2    | 1    | 1    |
| Forsyth    | 7    | 3    | 3    | 6    |
| Franklin   | 0    | 3    | 1    | 1    |
| Gaston     | 3    | 2    | 5    | 4    |
| Gates      | 0    | 1    | 0    | 0    |
| Granville  | 0    | 0    | 1    | 1    |
| Guilford   | 8    | 3    | 4    | 7    |
| Halifax    | 2    | 1    | 0    | 0    |
| Harnett    | 0    | 2    | 5    | 1    |
| Haywood    | 0    | 0    | 2    | 1    |
| Henderson  | 0    | 0    | 0    | 1    |
| Hertford   | 0    | 0    | 1    | 0    |
| Hoke       | 3    | 0    | 2    | 1    |
| Iredell    | 1    | 2    | 1    | 1    |
|            |      |      |      |      |
| Jackson    | 0    | 0    | 0    | 1    |
| Johnston   | 1    | 0    | 3    | 0    |
| Lee        | 1    | 0    | 1    | 1    |

| Lenoir        | 0                | 0   | 0   | 1   |
|---------------|------------------|-----|-----|-----|
| Martin        | 0                | 1   | 0   | 0   |
| McDowell      | 3                | 1   | 1   | 0   |
| Mecklenburg   | 15               | 8   | 12  | 12  |
| Montgomery    | 2                | 0   | 0   | 0   |
| Moore         | 1                | 3   | 1   | 1   |
| Nash          | 1                | 0   | 0   | 2   |
| New Hanover   | 2                | 2   | 2   | 2   |
| North Hampton | 0                | 0   | 0   | 1   |
| Onslow        | 2                | 3   | 6   | 3   |
| Pamlico       | 1                | 0   | 0   | 0   |
| Person        | 0                | 2   | 4   | 0   |
| Pitt          | 6                | 2   | 0   | 1   |
| Polk          | 0                | 0   | 0   | 1   |
| Randolph      | 3                | 3   | 0   | 1   |
| Richmond      | 3                | 1   | 0   | 0   |
| Robeson       | 5                | 5   | 2   | 0   |
| Rockingham    | 0                | 0   | 3   | 1   |
| Rowan         | 0                | 3   | 2   | 1   |
| Rutherford    | 0                | 0   | 0   | 4   |
| Sampson       | 0                | 5   | 0   | 0   |
| Scotland      | 0                | 3   | 0   | 0   |
| Stanly        | 0                | 2   | 1   | 0   |
| Stokes        | 0                | 1   | 0   | 1   |
| Surry         | 2                | 1   | 1   | 0   |
| Swain         | 0                | 0   | 3   | 1   |
| Union         | 6                | 1   | 0   | 0   |
| Vance         | 1                | 1   | 0   | 1   |
| Wake          | 6                | 5   | 5   | 4   |
| Warren        | 1                | 0   | 0   | 0   |
| Watauga       | 0                | 1   | 1   | 0   |
| Wayne         | 2                | 0   | 1   | 2   |
| Wilson        | 0                | 2   | 2   | 1   |
| Wilkes        | 2                | 0   | 1   | 0   |
| Yadkin        | 0                | 1   | 1   | 0   |
| Total         | 137 <sup>1</sup> | 99² | 107 | 106 |