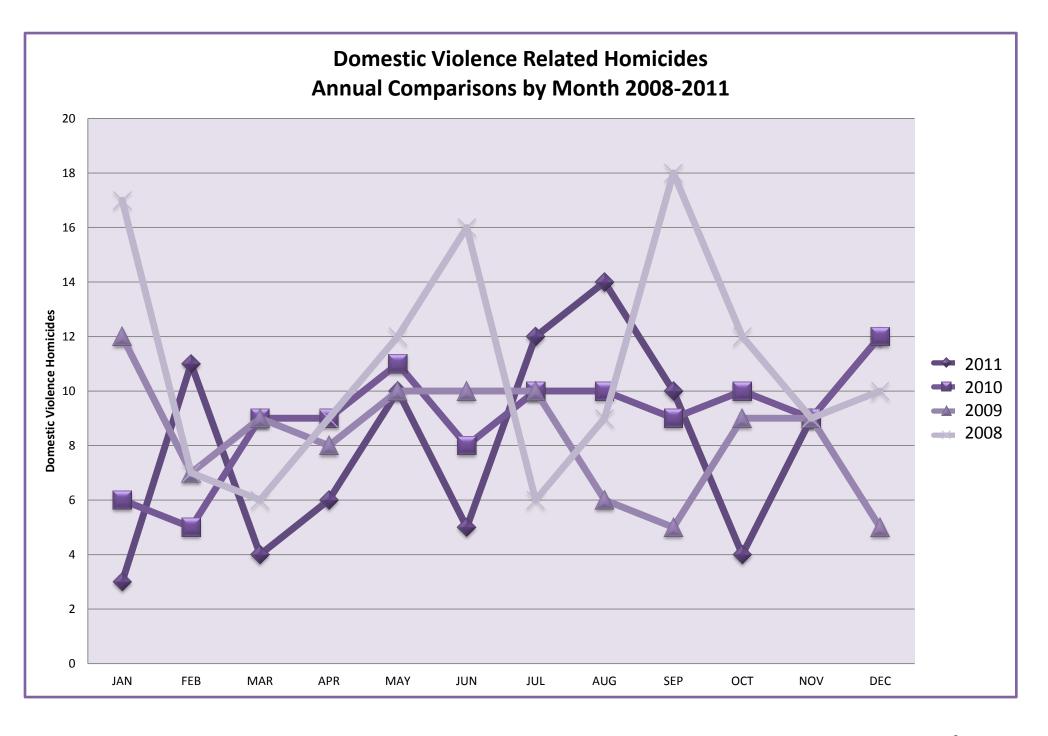

# Number of Domestic Violence Related Homicides by County 2008 - 2011

| Carratur   |      | 2000 | 2010 | 2011 |
|------------|------|------|------|------|
| County     | 2008 | 2009 | 2010 | 2011 |
| Alamance   | 3    | 3    | 1    | 0    |
| Alexander  | 3    | 0    | 0    | 1    |
| Ashe       | 0    | 0    | 1    | 0    |
| Anson      | 1    | 1    | 0    | 0    |
| Avery      | 0    | 0    | 0    | 1    |
| Beaufort   | 0    | 0    | 3    | 0    |
| Bladen     | 0    | 2    | 1    | 0    |
| Brunswick  | 0    | 0    | 1    | 1    |
| Buncombe   | 3    | 3    | 2    | 5    |
| Burke      | 3    | 0    | 2    | 1    |
| Cabarrus   | 4    | 1    | 1    | 1    |
| Caldwell   | 4    | 3    | 0    | 2    |
| Caswell    | 1    | 0    | 0    | 0    |
| Catawba    | 3    | 1    | 2    | 3    |
| Chatham    | 0    | 0    | 0    | 2    |
| Cleveland  | 2    | 1    | 1    | 0    |
| Columbus   | 1    | 1    | 2    | 1    |
| Craven     | 3    | 2    | 0    | 0    |
| Cumberland | 4    | 1    | 1    | 5    |
| Currituck  | 0    | 0    | 1    | 2    |
| Davie      | 2    | 0    | 1    | 1    |
| Davidson   | 1    | 0    | 4    | 1    |
| Duplin     | 0    | 0    | 1    | 1    |
| Durham     | 4    | 4    | 3    | 10   |
| Edgecombe  | 5    | 2    | 1    | 1    |
| Forsyth    | 7    | 3    | 3    | 6    |
| Franklin   | 0    | 3    | 1    | 1    |
| Gaston     | 3    | 2    | 5    | 4    |
| Gates      | 0    | 1    | 0    | 0    |
| Granville  | 0    | 0    | 1    | 1    |
| Guilford   | 8    | 3    | 4    | 7    |
| Halifax    | 2    | 1    | 0    | 0    |
| Harnett    | 0    | 2    | 5    | 1    |
| Haywood    | 0    | 0    | 2    | 1    |
| Henderson  | 0    | 0    | 0    | 1    |
| Hertford   | 0    | 0    | 1    | 0    |
| Hoke       | 3    | 0    | 2    | 1    |
| Iredell    | 1    | 2    | 1    | 1    |
|            |      |      |      |      |
| Jackson    | 0    | 0    | 0    | 1    |
| Johnston   | 1    | 0    | 3    | 0    |
| Lee        | 1    | 0    | 1    | 1    |

| Lenoir        | 0                | 0   | 0   | 1   |
|---------------|------------------|-----|-----|-----|
| Martin        | 0                | 1   | 0   | 0   |
| McDowell      | 3                | 1   | 1   | 0   |
| Mecklenburg   | 15               | 8   | 12  | 12  |
| Montgomery    | 2                | 0   | 0   | 0   |
| Moore         | 1                | 3   | 1   | 1   |
| Nash          | 1                | 0   | 0   | 2   |
| New Hanover   | 2                | 2   | 2   | 2   |
| North Hampton | 0                | 0   | 0   | 1   |
| Onslow        | 2                | 3   | 6   | 3   |
| Pamlico       | 1                | 0   | 0   | 0   |
| Person        | 0                | 2   | 4   | 0   |
| Pitt          | 6                | 2   | 0   | 1   |
| Polk          | 0                | 0   | 0   | 1   |
| Randolph      | 3                | 3   | 0   | 1   |
| Richmond      | 3                | 1   | 0   | 0   |
| Robeson       | 5                | 5   | 2   | 0   |
| Rockingham    | 0                | 0   | 3   | 1   |
| Rowan         | 0                | 3   | 2   | 1   |
| Rutherford    | 0                | 0   | 0   | 4   |
| Sampson       | 0                | 5   | 0   | 0   |
| Scotland      | 0                | 3   | 0   | 0   |
| Stanly        | 0                | 2   | 1   | 0   |
| Stokes        | 0                | 1   | 0   | 1   |
| Surry         | 2                | 1   | 1   | 0   |
| Swain         | 0                | 0   | 3   | 1   |
| Union         | 6                | 1   | 0   | 0   |
| Vance         | 1                | 1   | 0   | 1   |
| Wake          | 6                | 5   | 5   | 4   |
| Warren        | 1                | 0   | 0   | 0   |
| Watauga       | 0                | 1   | 1   | 0   |
| Wayne         | 2                | 0   | 1   | 2   |
| Wilson        | 0                | 2   | 2   | 1   |
| Wilkes        | 2                | 0   | 1   | 0   |
| Yadkin        | 0                | 1   | 1   | 0   |
| Total         | 137 <sup>1</sup> | 99² | 107 | 106 |