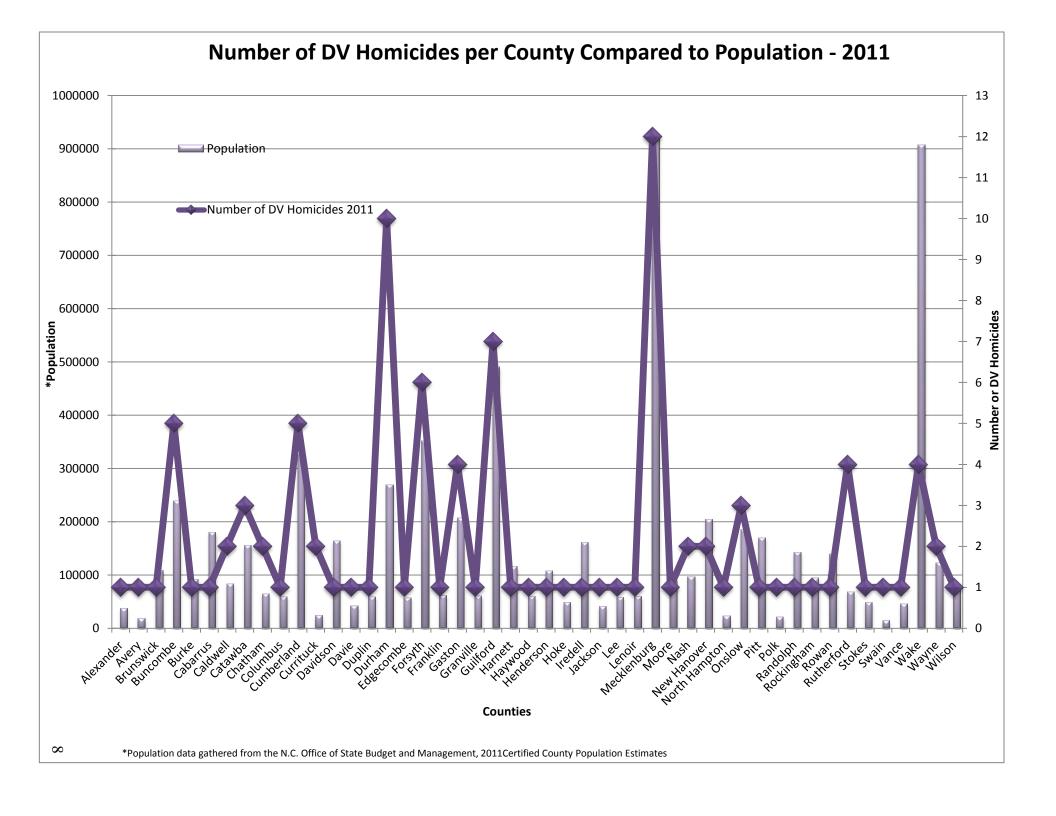

# Number of Domestic Violence Related Homicides by County 2008 - 2011

| Carratur   |      | 2000 | 2010 | 2011 |
|------------|------|------|------|------|
| County     | 2008 | 2009 | 2010 | 2011 |
| Alamance   | 3    | 3    | 1    | 0    |
| Alexander  | 3    | 0    | 0    | 1    |
| Ashe       | 0    | 0    | 1    | 0    |
| Anson      | 1    | 1    | 0    | 0    |
| Avery      | 0    | 0    | 0    | 1    |
| Beaufort   | 0    | 0    | 3    | 0    |
| Bladen     | 0    | 2    | 1    | 0    |
| Brunswick  | 0    | 0    | 1    | 1    |
| Buncombe   | 3    | 3    | 2    | 5    |
| Burke      | 3    | 0    | 2    | 1    |
| Cabarrus   | 4    | 1    | 1    | 1    |
| Caldwell   | 4    | 3    | 0    | 2    |
| Caswell    | 1    | 0    | 0    | 0    |
| Catawba    | 3    | 1    | 2    | 3    |
| Chatham    | 0    | 0    | 0    | 2    |
| Cleveland  | 2    | 1    | 1    | 0    |
| Columbus   | 1    | 1    | 2    | 1    |
| Craven     | 3    | 2    | 0    | 0    |
| Cumberland | 4    | 1    | 1    | 5    |
| Currituck  | 0    | 0    | 1    | 2    |
| Davie      | 2    | 0    | 1    | 1    |
| Davidson   | 1    | 0    | 4    | 1    |
| Duplin     | 0    | 0    | 1    | 1    |
| Durham     | 4    | 4    | 3    | 10   |
| Edgecombe  | 5    | 2    | 1    | 1    |
| Forsyth    | 7    | 3    | 3    | 6    |
| Franklin   | 0    | 3    | 1    | 1    |
| Gaston     | 3    | 2    | 5    | 4    |
| Gates      | 0    | 1    | 0    | 0    |
| Granville  | 0    | 0    | 1    | 1    |
| Guilford   | 8    | 3    | 4    | 7    |
| Halifax    | 2    | 1    | 0    | 0    |
| Harnett    | 0    | 2    | 5    | 1    |
| Haywood    | 0    | 0    | 2    | 1    |
| Henderson  | 0    | 0    | 0    | 1    |
| Hertford   | 0    | 0    | 1    | 0    |
| Hoke       | 3    | 0    | 2    | 1    |
| Iredell    | 1    | 2    | 1    | 1    |
|            |      |      |      |      |
| Jackson    | 0    | 0    | 0    | 1    |
| Johnston   | 1    | 0    | 3    | 0    |
| Lee        | 1    | 0    | 1    | 1    |

| Lenoir        | 0                | 0   | 0   | 1   |
|---------------|------------------|-----|-----|-----|
| Martin        | 0                | 1   | 0   | 0   |
| McDowell      | 3                | 1   | 1   | 0   |
| Mecklenburg   | 15               | 8   | 12  | 12  |
| Montgomery    | 2                | 0   | 0   | 0   |
| Moore         | 1                | 3   | 1   | 1   |
| Nash          | 1                | 0   | 0   | 2   |
| New Hanover   | 2                | 2   | 2   | 2   |
| North Hampton | 0                | 0   | 0   | 1   |
| Onslow        | 2                | 3   | 6   | 3   |
| Pamlico       | 1                | 0   | 0   | 0   |
| Person        | 0                | 2   | 4   | 0   |
| Pitt          | 6                | 2   | 0   | 1   |
| Polk          | 0                | 0   | 0   | 1   |
| Randolph      | 3                | 3   | 0   | 1   |
| Richmond      | 3                | 1   | 0   | 0   |
| Robeson       | 5                | 5   | 2   | 0   |
| Rockingham    | 0                | 0   | 3   | 1   |
| Rowan         | 0                | 3   | 2   | 1   |
| Rutherford    | 0                | 0   | 0   | 4   |
| Sampson       | 0                | 5   | 0   | 0   |
| Scotland      | 0                | 3   | 0   | 0   |
| Stanly        | 0                | 2   | 1   | 0   |
| Stokes        | 0                | 1   | 0   | 1   |
| Surry         | 2                | 1   | 1   | 0   |
| Swain         | 0                | 0   | 3   | 1   |
| Union         | 6                | 1   | 0   | 0   |
| Vance         | 1                | 1   | 0   | 1   |
| Wake          | 6                | 5   | 5   | 4   |
| Warren        | 1                | 0   | 0   | 0   |
| Watauga       | 0                | 1   | 1   | 0   |
| Wayne         | 2                | 0   | 1   | 2   |
| Wilson        | 0                | 2   | 2   | 1   |
| Wilkes        | 2                | 0   | 1   | 0   |
| Yadkin        | 0                | 1   | 1   | 0   |
| Total         | 137 <sup>1</sup> | 99² | 107 | 106 |