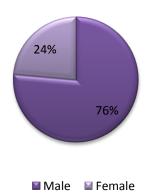

## **Statistics**

Domestic violence related homicides as reported by state and local law enforcement for calendar year 2011 totaled 106.

- 68 of the victims were female
- 38 of the victims were male
- 25 of the offenders were female
- 81 of the offenders were male
- 13 of the 106 victims had taken out protective orders and 6 of the protective orders were current when the victims were murdered.
- 1 of the offenders was reported to be on pre-trial release for a crime of domestic violence when he/she committed the murder(s).

|     | Victim | Gender |       |  |  |
|-----|--------|--------|-------|--|--|
| Fer | nale   | Ma     | ale   |  |  |
| Ct  | % Tot  | Ct     | % Tot |  |  |
| 68  | 64.2   | 38     | 35.8  |  |  |

| Offender Gender |       |                  |      |  |  |  |  |  |  |  |
|-----------------|-------|------------------|------|--|--|--|--|--|--|--|
| Fen             | nale  | Male<br>Ct % Tot |      |  |  |  |  |  |  |  |
| Ct              | % Tot | % Tot            |      |  |  |  |  |  |  |  |
| 25              | 23.6  | 81               | 76.4 |  |  |  |  |  |  |  |